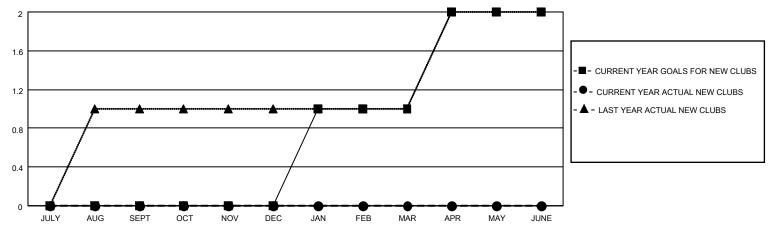

### GOALS AND ACTUAL NEW CLUBS CUMULATIVE

## District 14 D

| Clubs         |               |             |               | Members               |                         |                         |                                                    |  |
|---------------|---------------|-------------|---------------|-----------------------|-------------------------|-------------------------|----------------------------------------------------|--|
|               | RESULTS FOR   | R 2020-2021 |               | RESULTS FOR 2020-2021 |                         |                         |                                                    |  |
| QUARTER       | NEW CLUB GOAL | NEW CLUBS   | DROPPED CLUBS | QUARTER MEN           | ØBER GROWTH NET<br>GOAL | MEMBER GROWTH<br>ACTUAL | DROPPED<br>MEMBERS ACTUAL<br>(including transfers) |  |
| JULY/AUG/SEPT | 0             | 0           | 1             | JULY/AUG/SEPT         | 0                       | 16                      | 14                                                 |  |
| OCT/NOV/DEC   | 0             | 0           | 0             | OCT/NOV/DEC           | 0                       | 13                      | 19                                                 |  |
| JAN/FEB/MAR   | 1             | 0           | 0             | JAN/FEB/MAR           | 10                      | 0                       | 0                                                  |  |
| APR/MAY/JUNE  | 1             | 0           | 0             | APR/MAY/JUNE          | 20                      | 0                       | 0                                                  |  |