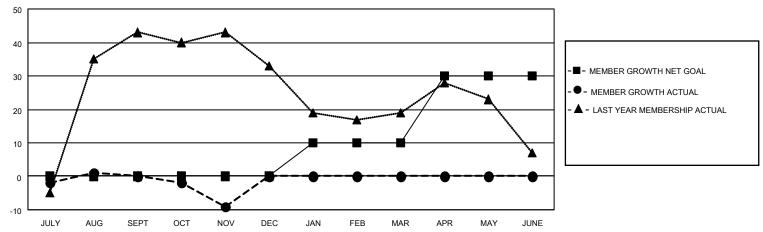

### GOALS AND ACTUAL MEMBERS CUMULATIVE

| DROPPED CLUBS: 1          |    | 14 CLUBS OF 46 ADDED 1 OR MORE<br>NEW MEMBERS | GENDER DISTRIBUTION             |                |     |
|---------------------------|----|-----------------------------------------------|---------------------------------|----------------|-----|
|                           |    | NEW MEMBERS                                   | MALE                            | 1,018 (77.24%) |     |
|                           |    |                                               | FEMALE                          | 300 (22.76%)   |     |
| DROPPED MEMBERS           |    |                                               |                                 |                |     |
| DECEASED                  | 8  | CLICK HERE FOR CUMULATIVE                     | TOTAL FAMILY UNIT MEMBERS       |                | 226 |
| CLUB CANCELLED 1 OTHER 24 |    | MEMBERSHIP DATA                               |                                 |                |     |
|                           |    |                                               | FAMILY MEMBERS PAYING HALF DUES |                | 115 |
| TOTAL                     | 33 |                                               |                                 |                |     |

## District 14 D

| Clubs         |               |             |               | Members               |                         |                         |                                                    |  |
|---------------|---------------|-------------|---------------|-----------------------|-------------------------|-------------------------|----------------------------------------------------|--|
|               | RESULTS FOR   | R 2020-2021 |               | RESULTS FOR 2020-2021 |                         |                         |                                                    |  |
| QUARTER       | NEW CLUB GOAL | NEW CLUBS   | DROPPED CLUBS | QUARTER MEN           | ØBER GROWTH NET<br>GOAL | MEMBER GROWTH<br>ACTUAL | DROPPED<br>MEMBERS ACTUAL<br>(including transfers) |  |
| JULY/AUG/SEPT | 0             | 0           | 1             | JULY/AUG/SEPT         | 0                       | 16                      | 14                                                 |  |
| OCT/NOV/DEC   | 0             | 0           | 0             | OCT/NOV/DEC           | 0                       | 13                      | 19                                                 |  |
| JAN/FEB/MAR   | 1             | 0           | 0             | JAN/FEB/MAR           | 10                      | 0                       | 0                                                  |  |
| APR/MAY/JUNE  | 1             | 0           | 0             | APR/MAY/JUNE          | 20                      | 0                       | 0                                                  |  |